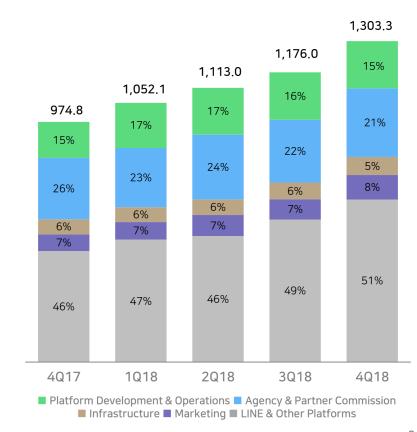

### **Operating Expenses**

# **Operating Expenses (Consolidated)**

| (by KDM)                             | 4Q17 3Q18 | /010    | Gro     | wth   | FV10  | Growth  |       |
|--------------------------------------|-----------|---------|---------|-------|-------|---------|-------|
| (bn KRW)                             |           | 30,18   | 4Q18    | Y/Y   | Q/Q   | FY18    | Y/Y   |
| Operating Expenses                   | 974.8     | 1,176.0 | 1,303.3 | 33.7% | 10.8% | 4,644.4 | 32.7% |
| Platform Development<br>& Operations | 146.6     | 193.1   | 192.0   | 30.9% | -0.6% | 758.5   | 25.2% |
| Agency & Partner<br>Commission       | 248.5     | 254.7   | 278.2   | 11.9% | 9.2%  | 1,035.4 | 20.8% |
| Infrastructure                       | 61.7      | 67.3    | 72.9    | 18.2% | 8.3%  | 264.3   | 17.5% |
| Marketing                            | 67.0      | 82.8    | 99.5    | 48.4% | 20.1% | 338.3   | 39.5% |
| LINE & Other Platforms               | 450.9     | 578.1   | 660.8   | 46.5% | 14.3% | 2,247.9 | 43.3% |