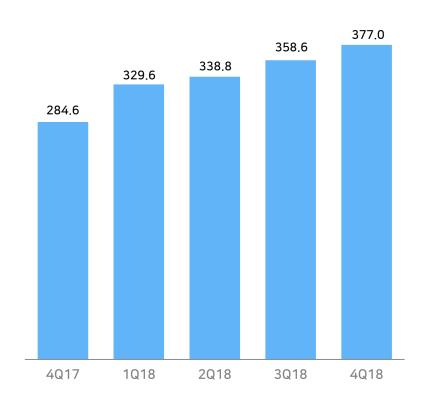

10.8% | 4,644.4 | 32.7% |
| Platform Development<br>& Operations | 146.6     | 193.1   | 192.0   | 30.9% | -0.6% | 758.5   | 25.2% |
| Agency & Partner<br>Commission       | 248.5     | 254.7   | 278.2   | 11.9% | 9.2%  | 1,035.4 | 20.8% |
| Infrastructure                       | 61.7      | 67.3    | 72.9    | 18.2% | 8.3%  | 264.3   | 17.5% |
| Marketing                            | 67.0      | 82.8    | 99.5    | 48.4% | 20.1% | 338.3   | 39.5% |
| LINE & Other Platforms               | 450.9     | 578.1   | 660.8   | 46.5% | 14.3% | 2,247.9 | 43.3% |

# **Operating Income**

(bn KRW)



#### **Net Income**



# **Operating Income by Segments (Consolidated)**



### **Operating Income (NAVER Segments)**

(bn KRW)



### **Operating Income (LINE and Other Segments)**



# R&D

(bn KRW)



# CapEx



# **Financial Statements Summary**

#### Consolidated Income Statement

| 6017      |                                                                                                            |                                                                                                                                                                |