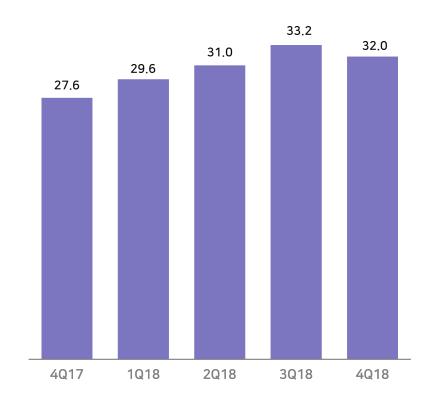

# YoY 15.8% ↑ / QoQ 3.7% ↓

- NAVER Webtoon's MAU marked #1
   in Korea, US, Japan, and South East Asia
- V LIVE's cumulative downloads at 64 million
   Aim to become a global entertainment
   platform