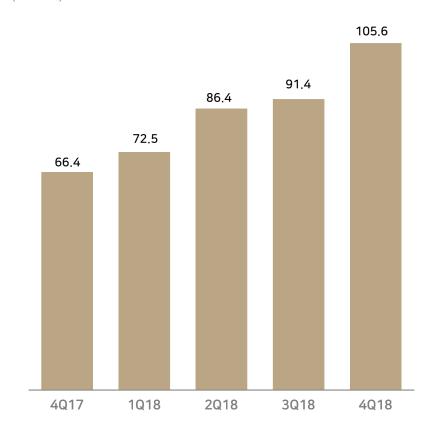

### YoY 59.0%↑ / QoQ 15.5%↑

- NAVER Pay continues to grow with increases
   In shopping GMV & Pay merchants
- Cloud secured SKT, PUBG as new clients in 4Q18 and doubled revenue YoY
- LINE Works' # of paid IDs & clients doubled
   YoY