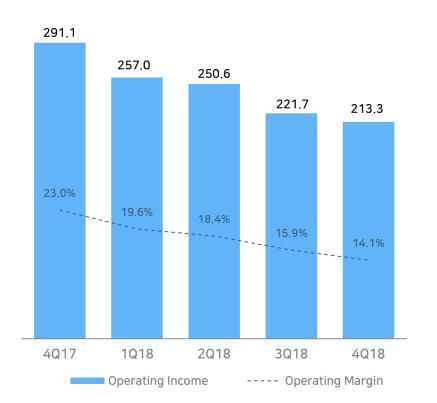

# **Operating Income**

(bn KRW)

#### Consolidated Income Statement

| 6017      |                                                                                                            |                                                                                                                                                                |                                                                                                                                                                                                                                                                                                                                                                                                                                                                                                                                      |                                                                                                                                                                                                                                                                                                                                                                                                                                                                                                                                                                                                                      |
|-----------|------------------------------------------------------------------------------------------------------------|----------------------------------------------------------------------------------------------------------------------------------------------------------------|--------------------------------------------------------------------------------------------------------------------------------------------------------------------------------------------------------------------------------------------------------------------------------------------------------------------------------------------------------------------------------------------------------------------------------------------------------------------------------------------------------------------------------------|----------------------------------------------------------------------------------------------------------------------------------------------------------------------------------------------------------------------------------------------------------------------------------------------------------------------------------------------------------------------------------------------------------------------------------------------------------------------------------------------------------------------------------------------------------------------------------------------------------------------|
| 4Q17      | 1Q18                                                                                                       | 2Q18                                                                                                                                                           | 3Q18                                                                                                                                                                                                                                                                                                                                                                                                                                                                                                                                 | 4Q18                                                                                                                                                                                                                                                                                                                                                                                                                                                                                                                                                                                                                 |
| 1,265,914 | 1,309,060                                                                                                  | 1,363,616                                                                                                                                                      | 1,397,714                                                                                                                                                                                                                                                                                                                                                                                                                                                                                                                            | 1,516,515                                                                                                                                                                                                                                                                                                                                                                                                                                                                                                                                                                                                            |
| 974,821   | 1,052,079                                                                                                  | 1,113,033                                                                                                                                                      | 1,175,996                                                                                                                                                                                                                                                                                                                                                                                                                                                                                                                            | 1,303,265                                                                                                                                                                                                                                                                                                                                                                                                                                                                                                                                                                                                            |
| 291,093   | 256,981                                                                                                    | 250,583                                                                                                                                                        | 221,718                                                                                                                                                                                                                                                                                                                                                                                                                                                                                                                              | 213,250                                                                                                                                                                                                                                                                                                                                                                                                                                                                                                                                                                                                              |
| 23.0%     | 19.6%                                                                                                      | 18.4%                                                                                                                                                          | 15.9%                                                                                                                                                                                                                                                                                                                                                                                                                                                                                                                                | 14.1%                                                                                                                                                                                                                                                                                                                                                                                                                                                                                                                                                                                                                |
| 43,854    | 54,657                                                                                                     | 196,351                                                                                                                                                        | 37,550                                                                                                                                                                                                                                                                                                                                                                                                                                                                                                                               | 232,994                                                                                                                                                                                                                                                                                                                                                                                                                                                                                                                                                                                                              |
| 72,054    | 55,972                                                                                                     | 58,551                                                                                                                                                         | 72,456                                                                                                                                                                                                                                                                                                                                                                                                                                                                                                                               | 152,279                                                                                                                                                                                                                                                                                                                                                                                                                                                                                                                                                                                                              |
| 262,893   | 255,666                                                                                                    | 388,383                                                                                                                                                        | 186,812                                                                                                                                                                                                                                                                                                                                                                                                                                                                                                                              | 293,965                                                                                                                                                                                                                                                                                                                                                                                                                                                                                                                                                                                                              |
| 90,889    | 102,683                                                                                                    | 106,717                                                                                                                                                        | 118,416                                                                                                                                                                                                                                                                                                                                                                                                                                                                                                                              | 165,562                                                                                                                                                                                                                                                                                                                                                                                                                                                                                                                                                                                                              |
| 172,004   | 152,983                                                                                                    | 281,666                                                                                                                                                        | 68,395                                                                                                                                                                                                                                                                                                                                                                                                                                                                                                                               | 128,403                                                                                                                                                                                                                                                                                                                                                                                                                                                                                                                                                                                                              |
| 3         | 769                                                                                                        | 92                                                                                                                                                             | -9                                                                                                                                                                                                                                                                                                                                                                                                                                                                                                                                   | 4,133                                                                                                                                                                                                                                                                                                                                                                                                                                                                                                                                                                                                                |
| 172,007   | 153,752                                                                                                    | 281,758                                                                                                                                                        | 68,387                                                                                                                                                                                                                                                                                                                                                                                                                                                                                                                               | 132,536                                                                                                                                                                                                                                                                                                                                                                                                                                                                                                                                                                                                              |
| 180,193   | 165,223                                                                                                    | 264,218                                                                                                                                                        | 98,969                                                                                                                                                                                                                                                                                                                                                                                                                                                                                                                               | 130,258                                                                                                                                                                                                                                                                                                                                                                                                                                                                                                                                                                                                              |
| -8,186    | -11,471                                                                                                    | 17,540                                                                                                                                                         | -30,582                                                                                                                                                                                                                                                                                                                                                                                                                                                                                                                              | 2,278                                                                                                                                                                                                                                                                                                                                                                                                                                                                                                                                                                                                                |
|           | 974,821<br>291,093<br>23.0%<br>43,854<br>72,054<br>262,893<br>90,889<br>172,004<br>3<br>172,007<br>180,193 | 974,821 1,052,079 291,093 256,981 23.0% 19.6% 43,854 54,657 72,054 55,972 262,893 255,666 90,889 102,683 172,004 152,983 3 769 172,007 153,752 180,193 165,223 | 974,821         1,052,079         1,113,033           291,093         256,981         250,583           23.0%         19.6%         18.4%           43,854         54,657         196,351           72,054         55,972         58,551           262,893         255,666         388,383           90,889         102,683         106,717           172,004         152,983         281,666           3         769         92           172,007         153,752         281,758           180,193         165,223         264,218 | 974,821       1,052,079       1,113,033       1,175,996         291,093       256,981       250,583       221,718         23.0%       19.6%       18.4%       15.9%         43,854       54,657       196,351       37,550         72,054       55,972       58,551       72,456         262,893       255,666       388,383       186,812         90,889       102,683       106,717       118,416         172,004       152,983       281,666       68,395         3       769       92       -9         172,007       153,752       281,758       68,387         180,193       165,223       264,218       98,969 |