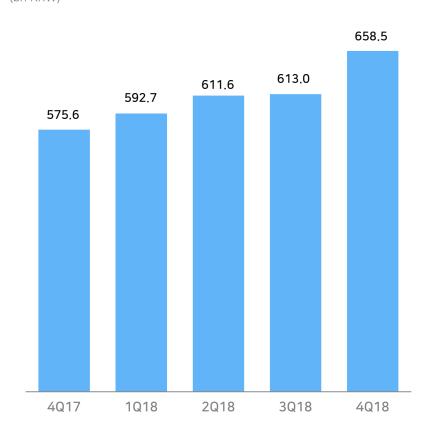

# **Earnings Summary (Consolidated)**

| (bn KRW)               | 4Q17 3Q18 | 2010    | <b>6010</b> | Gro    | wth    | EV10    | Growth |
|------------------------|-----------|---------|-------------|--------|--------|---------|--------|
|                        |           | 3 Q 10  | 4Q18        | Y/Y    | Q/Q    | FY18    | Y/Y    |
| Operating Revenue      | 1,265.9   | 1,397.7 | 1,516.5     | 19.8%  | 8.5%   | 5,586.9 | 19.4%  |
| Ads                    | 150.5     | 136.1   | 155.1       | 3.1%   | 14.0%  | 573.0   | 8.3%   |
| Business Platform      | 575.6     | 613.0   | 658.5       | 14.4%  | 7.4%   | 2,475.8 | 14.7%  |
| IT Platform            | 66.4      | 91.4    | 105.6       | 59.0%  | 15.5%  | 355.8   | 63.4%  |
| Contents Service       | 27.6      | 33.2    | 32.0        | 15.8%  | -3.7%  | 125.8   | 20.4%  |
| LINE & Other Platforms | 445.8     | 524.0   | 565.3       | 26.8%  | 7.9%   | 2,056.5 | 23.2%  |
| Operating Expenses     | 974.8     | 1,176.0 | 1,303.3     | 33.7%  | 10.8%  | 4,644.4 | 32.7%  |
| Operating Income       | 291.1     | 221.7   | 213.3       | -26.7% | -3.8%  | 942.5   | -20.1% |
| Operating Margin(%)    | 23.0%     | 15.9%   | 14.1%       | -8.9%p | -1.8%p | 16.9%   | -8.3%p |
| Net Income             | 172.0     | 68.4    | 132.5       | -22.9% | 93.8%  | 636.4   | -17.4% |

### YoY 14.4% ↑ / QoQ 7.4% ↑

- Recorded strong growth due to increase in search ad products and Shopping GMV
- To explore various business opportunities by securing competitiveness in data commerce and strengthening shopping ecosystem