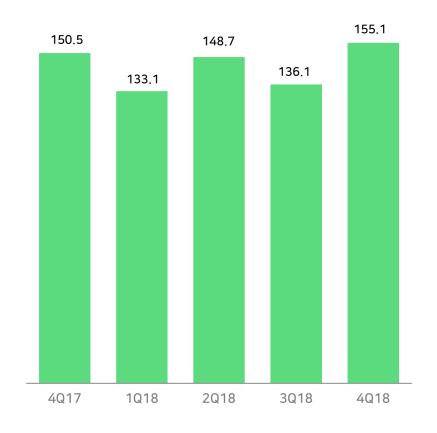

# **Earnings Summary (Consolidated)**

| (bn KRW)               | 4Q17 3Q18 | 2010    | <b>6010</b> | Gro    | wth    | EV10    | Growth |
|------------------------|-----------|---------|-------------|--------|--------|---------|--------|
|                        |           | 3 Q 10  | 4Q18        | Y/Y    | Q/Q    | FY18    | Y/Y    |
| Operating Revenue      | 1,265.9   | 1,397.7 | 1,516.5     | 19.8%  | 8.5%   | 5,586.9 | 19.4%  |
| Ads                    | 150.5     | 136.1   | 155.1       | 3.1%   | 14.0%  | 573.0   | 8.3%   |
| Business Platform      | 575.6     | 613.0   | 658.5       | 14.4%  | 7.4%   | 2,475.8 | 14.7%  |
| IT Platform            | 66.4      | 91.4    | 105.6       | 59.0%  | 15.5%  | 355.8   | 63.4%  |
| Contents Service       | 27.6      | 33.2    | 32.0        | 15.8%  | -3.7%  | 125.8   | 20.4%  |
| LINE & Other Platforms | 445.8     | 524.0   | 565.3       | 26.8%  | 7.9%   | 2,056.5 | 23.2%  |
| Operating Expenses     | 974.8     | 1,176.0 | 1,303.3     | 33.7%  | 10.8%  | 4,644.4 | 32.7%  |
| Operating Income       | 291.1     | 221.7   | 213.3       | -26.7% | -3.8%  | 942.5   | -20.1% |
| Operating Margin(%)    | 23.0%     | 15.9%   | 14.1%       | -8.9%p | -1.8%p | 16.9%   | -8.3%p |
| Net Income             | 172.0     | 68.4    | 132.5       | -22.9% | 93.8%  | 636.4   | -17.4% |

# YoY 3.1% ↑ / QoQ 14.0% ↑

- Even with strong recovery from NAVER portal ads, decline in BAND ads led to limited growth of total ads
- To focus on enhancing ads effectiveness following NAVER mobile renewal