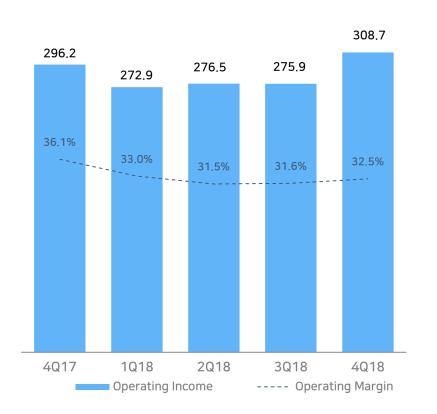

# **Operating Income by Segments (Consolidated)**

### **Operating Income (NAVER Segments)**

(bn KRW)