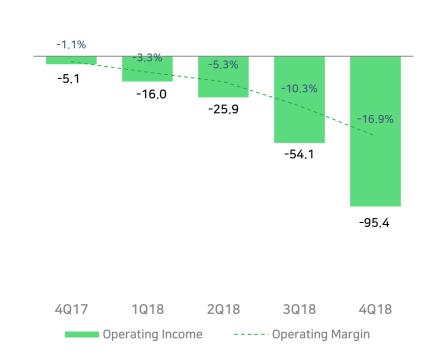

# **Operating Income by Segments (Consolidated)**

### **Operating Income (LINE and Other Segments)**