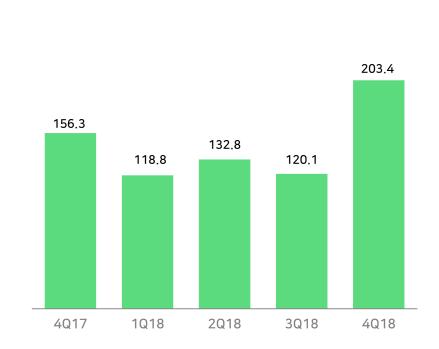

44.4 | 32.7% |
| Platform Development<br>& Operations | 146.6     | 193.1   | 192.0   | 30.9% | -0.6% | 758.5   | 25.2% |
| Agency & Partner<br>Commission       | 248.5     | 254.7   | 278.2   | 11.9% | 9.2%  | 1,035.4 | 20.8% |
| Infrastructure                       | 61.7      | 67.3    | 72.9    | 18.2% | 8.3%  | 264.3   | 17.5% |
| Marketing                            | 67.0      | 82.8    | 99.5    | 48.4% | 20.1% | 338.3   | 39.5% |
| LINE & Other Platforms               | 450.9     | 578.1   | 660.8   | 46.5% | 14.3% | 2,247.9 | 43.3% |

# **Operating Income**

(bn KRW)



#### **Net Income**



# **Operating Income by Segments (Consolidated)**



### **Operating Income (NAVER Segments)**

(bn KRW)



### **Operating Income (LINE and Other Segments)**



# R&D

(bn KRW)



# CapEx



# **Financial Statements Summary**

#### Consolidated Income Statement

| 6017      |                                                                                                            |                                                                                                                                                                |