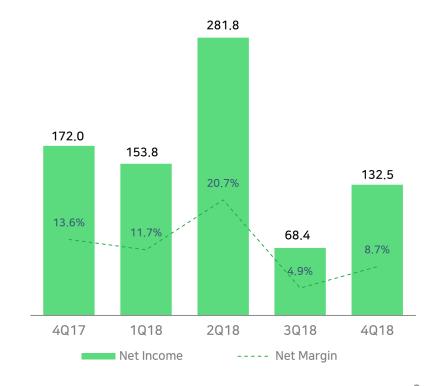

- As portion of Contents Service revenue is reclassified as IT Platform, same reclassification has been applied retroactively.
- 4Q18 Net income increased QoQ due to the rise in non-operating revenue which include one-off disposition gains from consolidated subsidiaries(125.5bn KRW) regarding LINE Games and gain from investment in associates(51.3bn KRW), and etc.

#### **Net Income**

#### Consolidated Income Statement

| 6017      |                                                                                                            |                                                                                                                                                                |                                                                                                                                                                                                                                                                                                                                                                                                                                                                                                                                      |                                                                                                                                                                                                                                                                                                                                                                                                                                                                                                                                                                                                                      |
|-----------|------------------------------------------------------------------------------------------------------------|----------------------------------------------------------------------------------------------------------------------------------------------------------------|--------------------------------------------------------------------------------------------------------------------------------------------------------------------------------------------------------------------------------------------------------------------------------------------------------------------------------------------------------------------------------------------------------------------------------------------------------------------------------------------------------------------------------------|----------------------------------------------------------------------------------------------------------------------------------------------------------------------------------------------------------------------------------------------------------------------------------------------------------------------------------------------------------------------------------------------------------------------------------------------------------------------------------------------------------------------------------------------------------------------------------------------------------------------|
| 4Q17      | 1Q18                                                                                                       | 2Q18                                                                                                                                                           | 3Q18                                                                                                                                                                                                                                                                                                                                                                                                                                                                                                                                 | 4Q18                                                                                                                                                                                                                                                                                                                                                                                                                                                                                                                                                                                                                 |
| 1,265,914 | 1,309,060                                                                                                  | 1,363,616                                                                                                                                                      | 1,397,714                                                                                                                                                                                                                                                                                                                                                                                                                                                                                                                            | 1,516,515                                                                                                                                                                                                                                                                                                                                                                                                                                                                                                                                                                                                            |
| 974,821   | 1,052,079                                                                                                  | 1,113,033                                                                                                                                                      | 1,175,996                                                                                                                                                                                                                                                                                                                                                                                                                                                                                                                            | 1,303,265                                                                                                                                                                                                                                                                                                                                                                                                                                                                                                                                                                                                            |
| 291,093   | 256,981                                                                                                    | 250,583                                                                                                                                                        | 221,718                                                                                                                                                                                                                                                                                                                                                                                                                                                                                                                              | 213,250                                                                                                                                                                                                                                                                                                                                                                                                                                                                                                                                                                                                              |
| 23.0%     | 19.6%                                                                                                      | 18.4%                                                                                                                                                          | 15.9%                                                                                                                                                                                                                                                                                                                                                                                                                                                                                                                                | 14.1%                                                                                                                                                                                                                                                                                                                                                                                                                                                                                                                                                                                                                |
| 43,854    | 54,657                                                                                                     | 196,351                                                                                                                                                        | 37,550                                                                                                                                                                                                                                                                                                                                                                                                                                                                                                                               | 232,994                                                                                                                                                                                                                                                                                                                                                                                                                                                                                                                                                                                                              |
| 72,054    | 55,972                                                                                                     | 58,551                                                                                                                                                         | 72,456                                                                                                                                                                                                                                                                                                                                                                                                                                                                                                                               | 152,279                                                                                                                                                                                                                                                                                                                                                                                                                                                                                                                                                                                                              |
| 262,893   | 255,666                                                                                                    | 388,383                                                                                                                                                        | 186,812                                                                                                                                                                                                                                                                                                                                                                                                                                                                                                                              | 293,965                                                                                                                                                                                                                                                                                                                                                                                                                                                                                                                                                                                                              |
| 90,889    | 102,683                                                                                                    | 106,717                                                                                                                                                        | 118,416                                                                                                                                                                                                                                                                                                                                                                                                                                                                                                                              | 165,562                                                                                                                                                                                                                                                                                                                                                                                                                                                                                                                                                                                                              |
| 172,004   | 152,983                                                                                                    | 281,666                                                                                                                                                        | 68,395                                                                                                                                                                                                                                                                                                                                                                                                                                                                                                                               | 128,403                                                                                                                                                                                                                                                                                                                                                                                                                                                                                                                                                                                                              |
| 3         | 769                                                                                                        | 92                                                                                                                                                             | -9                                                                                                                                                                                                                                                                                                                                                                                                                                                                                                                                   | 4,133                                                                                                                                                                                                                                                                                                                                                                                                                                                                                                                                                                                                                |
| 172,007   | 153,752                                                                                                    | 281,758                                                                                                                                                        | 68,387                                                                                                                                                                                                                                                                                                                                                                                                                                                                                                                               | 132,536                                                                                                                                                                                                                                                                                                                                                                                                                                                                                                                                                                                                              |
| 180,193   | 165,223                                                                                                    | 264,218                                                                                                                                                        | 98,969                                                                                                                                                                                                                                                                                                                                                                                                                                                                                                                               | 130,258                                                                                                                                                                                                                                                                                                                                                                                                                                                                                                                                                                                                              |
| -8,186    | -11,471                                                                                                    | 17,540                                                                                                                                                         | -30,582                                                                                                                                                                                                                                                                                                                                                                                                                                                                                                                              | 2,278                                                                                                                                                                                                                                                                                                                                                                                                                                                                                                                                                                                                                |
|           | 974,821<br>291,093<br>23.0%<br>43,854<br>72,054<br>262,893<br>90,889<br>172,004<br>3<br>172,007<br>180,193 | 974,821 1,052,079 291,093 256,981 23.0% 19.6% 43,854 54,657 72,054 55,972 262,893 255,666 90,889 102,683 172,004 152,983 3 769 172,007 153,752 180,193 165,223 | 974,821         1,052,079         1,113,033           291,093         256,981         250,583           23.0%         19.6%         18.4%           43,854         54,657         196,351           72,054         55,972         58,551           262,893         255,666         388,383           90,889         102,683         106,717           172,004         152,983         281,666           3         769         92           172,007         153,752         281,758           180,193         165,223         264,218 | 974,821       1,052,079       1,113,033       1,175,996         291,093       256,981       250,583       221,718         23.0%       19.6%       18.4%       15.9%         43,854       54,657       196,351       37,550         72,054       55,972       58,551       72,456         262,893       255,666       388,383       186,812         90,889       102,683       106,717       118,416         172,004       152,983       281,666       68,395         3       769       92       -9         172,007       153,752       281,758       68,387         180,193       165,223       264,218       98,969 |