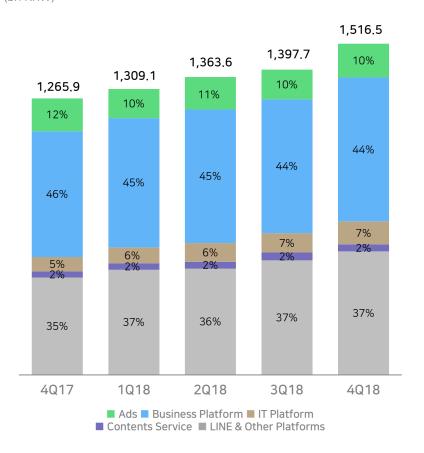

# **Earnings Summary (Consolidated)**

| (bn KRW)               | 4Q17 3Q18 | 2010    | <b>6010</b> | Gro    | wth    | EV10    | Growth |
|------------------------|-----------|---------|-------------|--------|--------|---------|--------|
|                        |           | 3 Q 10  | 4Q18        | Y/Y    | Q/Q    | FY18    | Y/Y    |
| Operating Revenue      | 1,265.9   | 1,397.7 | 1,516.5     | 19.8%  | 8.5%   | 5,586.9 | 19.4%  |
| Ads                    | 150.5     | 136.1   | 155.1       | 3.1%   | 14.0%  | 573.0   | 8.3%   |
| Business Platform      | 575.6     | 613.0   | 658.5       | 14.4%  | 7.4%   | 2,475.8 | 14.7%  |
| IT Platform            | 66.4      | 91.4    | 105.6       | 59.0%  | 15.5%  | 355.8   | 63.4%  |
| Contents Service       | 27.6      | 33.2    | 32.0        | 15.8%  | -3.7%  | 125.8   | 20.4%  |
| LINE & Other Platforms | 445.8     | 524.0   | 565.3       | 26.8%  | 7.9%   | 2,056.5 | 23.2%  |
| Operating Expenses     | 974.8     | 1,176.0 | 1,303.3     | 33.7%  | 10.8%  | 4,644.4 | 32.7%  |
| Operating Income       | 291.1     | 221.7   | 213.3       | -26.7% | -3.8%  | 942.5   | -20.1% |
| Operating Margin(%)    | 23.0%     | 15.9%   | 14.1%       | -8.9%p | -1.8%p | 16.9%   | -8.3%p |
| Net Income             | 172.0     | 68.4    | 132.5       | -22.9% | 93.8%  | 636.4   | -17.4% |

- As portion of Contents Service revenue is reclassified as IT Platform, same reclassification has been applied retroactively.
- 4Q18 Net income increased QoQ due to the rise in non-operating revenue which include one-off disposition gains from consolidated subsidiaries(125.5bn KRW) regarding LINE Games and gain from investment in associates(51.3bn KRW), and etc.

# **Operating Revenue**

(bn KRW)

# YoY 3.1% ↑ / QoQ 14.0% ↑

- Even with strong recovery from NAVER portal ads, decline in BAND ads led to limited growth of total ads
- To focus on enhancing ads effectiveness following NAVER mobile renewal

### YoY 14.4% ↑ / QoQ 7.4% ↑

- Recorded strong growth due to increase in search ad products and Shopping GMV
- To explore various business opportunities by securing competitiveness in data commerce and strengthening shopping ecosystem

### YoY 59.0%↑ / QoQ 15.5%↑

- NAVER Pay continues to grow with increases
   In shopping GMV & Pay merchants
- Cloud secured SKT, PUBG as new clients in 4Q18 and doubled revenue YoY
- LINE Works' # of paid IDs & clients doubled
   YoY

# YoY 15.8% ↑ / QoQ 3.7% ↓

- NAVER Webtoon's MAU marked #1
   in Korea, US, Japan, and South East Asia
- V LIVE's cumulative downloads at 64 million
   Aim to become a global entertainment
   platform