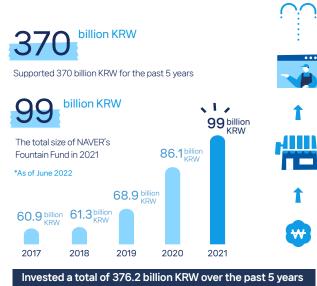

### **Fountain Fund**

Provides a breeding ground for digital transformation and business growth for SMEs and creators with one of the largest funding rounds in Korea.